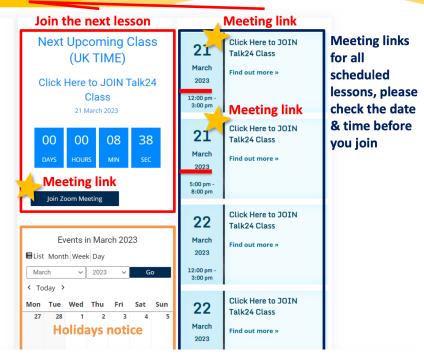

**Elementary** 

Self-Study Elementary (A2)

| Elemer                               |           | Image: Provide the second state Image: Providet the second state Image: Provid | s (2 da                    | ays)                                                           |
|--------------------------------------|-----------|--------------------------------------------------------------------------------------------------------------------------------------------------------------------------------------------------------------------------------------------------------------------------------------------------------------------------------------------------------------------------------------------------------------------------------------------------------------------------------------------------------------------------------------------------------------------------------------------------------------------------------------------------------------------------------------------------------------------------------------------------------------------------------------------------------------------------------------------------------------------------------------------------------------------------------------------------------------------------------------------------------------------------------------------------------------------------------------------------------------------------------------------------------------------------------------------------------------------------------------------------------------------------------------------------------------------------------------------------------------------------------|----------------------------|----------------------------------------------------------------|
| Click here                           | e to Join | Class                                                                                                                                                                                                                                                                                                                                                                                                                                                                                                                                                                                                                                                                                                                                                                                                                                                                                                                                                                                                                                                                                                                                                                                                                                                                                                                                                                          | _                          |                                                                |
| Course Content                       |           | Next Upcoming Class                                                                                                                                                                                                                                                                                                                                                                                                                                                                                                                                                                                                                                                                                                                                                                                                                                                                                                                                                                                                                                                                                                                                                                                                                                                                                                                                                            | 06                         | Click Here to JOIN                                             |
| Course Syllabus – Elementary<br>(A2) | $\circ$   | (UK TIME)<br>Click Here to JOIN                                                                                                                                                                                                                                                                                                                                                                                                                                                                                                                                                                                                                                                                                                                                                                                                                                                                                                                                                                                                                                                                                                                                                                                                                                                                                                                                                | April<br>2023              | Elementary (A2) Class<br>Find out more »                       |
| Homework – Elementary (A2)           |           | Elementary (A2) Class<br>06 April 2023                                                                                                                                                                                                                                                                                                                                                                                                                                                                                                                                                                                                                                                                                                                                                                                                                                                                                                                                                                                                                                                                                                                                                                                                                                                                                                                                         | 12:00 pm -<br>1:00 pm      |                                                                |
| Elementary Quick Test – Week<br>2    | 3         | 01 01 37 19<br>days hours min sec                                                                                                                                                                                                                                                                                                                                                                                                                                                                                                                                                                                                                                                                                                                                                                                                                                                                                                                                                                                                                                                                                                                                                                                                                                                                                                                                              | <b>06</b><br>April<br>2023 | Click Here to JOIN<br>Elementary (A2) Class<br>Find out more » |
| Elementary Quick Test – Week<br>4    | ×.        | Join Zoom Meeting                                                                                                                                                                                                                                                                                                                                                                                                                                                                                                                                                                                                                                                                                                                                                                                                                                                                                                                                                                                                                                                                                                                                                                                                                                                                                                                                                              | 3:00 pm -<br>4:00 pm       |                                                                |
| Elementary Test – Week 6             | ×         | Events in Annil 2022                                                                                                                                                                                                                                                                                                                                                                                                                                                                                                                                                                                                                                                                                                                                                                                                                                                                                                                                                                                                                                                                                                                                                                                                                                                                                                                                                           | 06                         | Click Here to JOIN<br>Elementary (A2) Class                    |
|                                      |           | Events in April 2023                                                                                                                                                                                                                                                                                                                                                                                                                                                                                                                                                                                                                                                                                                                                                                                                                                                                                                                                                                                                                                                                                                                                                                                                                                                                                                                                                           | April                      | Find out more »                                                |

#### Click the "course link " to enter the classroom.

- Let students be able to practice English speaking outside classroom.
- Have teacher here in the classroom.
- Different topics every week.
- Doesn't have any restriction on how long you stay in the classroom or how many time you go to the classroom in a day/week.
- For details click here.